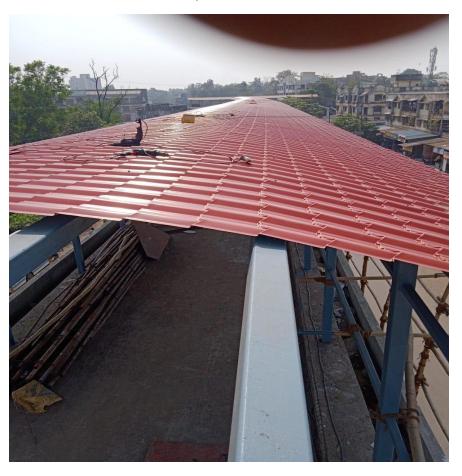

- > J K PROJECTS PVT. LTD. SKYWALK BRIDGE SILVASA D & NH
- > INSTALLATION OF TILES PROFILE ROOF SHEETS

WhatsApp Video 2021-01-12 at 16.20.16.mp4

- > J K PROJECTS PVT. LTD. SKYWALK BRIDGE SILVASA D & NH
- ➤ INSTALLATION OF TILES PROFILE ROOF SHEETS )