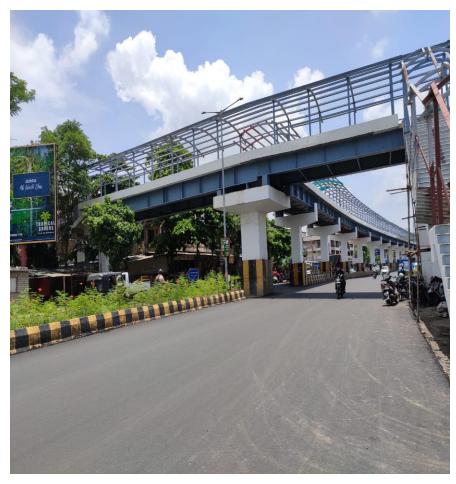

- > J K PROJECTS PVT. LTD. SKYWALK BRIDGE SILVASA D & NH
- > INSTALLATION OF TILES PROFILE ROOF SHEETS

WhatsApp Video 2021-01-12 at 16.20.16.mp4

- > J K PROJECTS PVT. LTD. SKYWALK BRIDGE SILVASA D & NH
- ➤ INSTALLATION OF TILES PROFILE ROOF SHEETS )