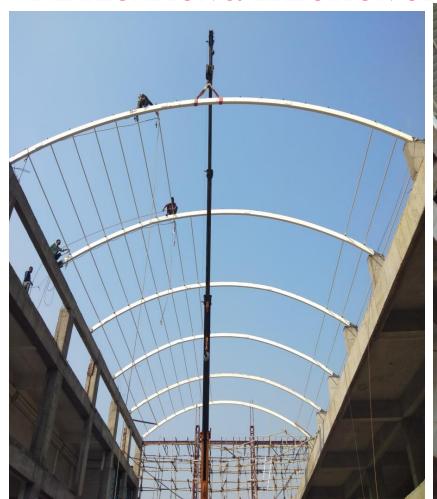

## **Our Speciality**

- > Installation of Roof Sheets
- > Installation of Deck Sheets
- ➤ Erection of Pre-Engineered Building
- ➤ Painting of Structures and Pipes

> Fabrication and Erection of MS Structure