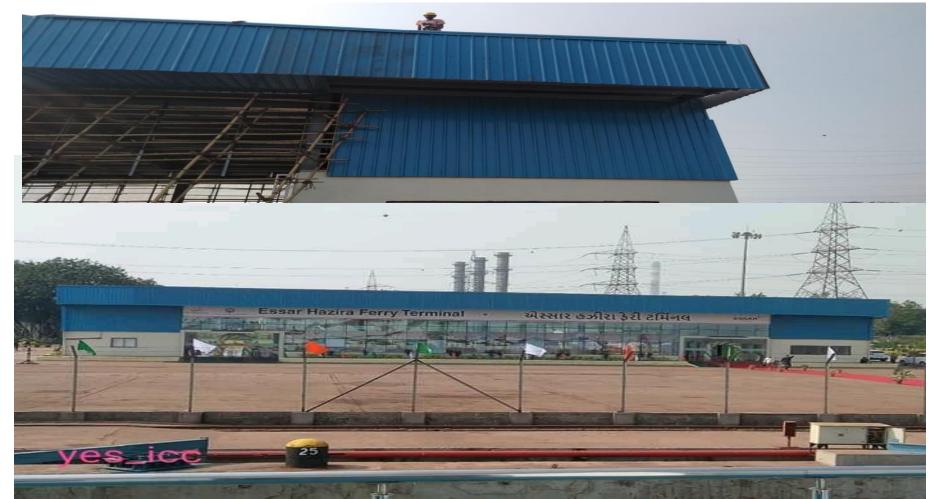

| COMPLETED PROJECT |                                              |                               |        |                             |            |         |  |  |
|-------------------|----------------------------------------------|-------------------------------|--------|-----------------------------|------------|---------|--|--|
| SR.NO             | PROJECT NAME                                 | CLIENT NAME                   | VALUE  | AREA                        | PO.N<br>O. | YEAR    |  |  |
| 8.                | PANAMA<br>INDUSTRIES<br>ANKLESHWAR           | STRUCTEN PRE<br>FAB PVT. LTD. | 660000 | 3000 SQM                    |            | 2018-19 |  |  |
| 9.                | FLUIDLINE<br>VALVE<br>INTERNATIONAL<br>VATVA | NEW FAB<br>ENGINEERS          | 225000 | 900 SQM.<br>(PEB)           |            | 2018-19 |  |  |
| 10 .              | ESSAR – HAZIRA                               | STRUCTEN PRE<br>FAB           | 396000 | 1800<br>SQM(PEB)<br>3200SQM |            | 2019-20 |  |  |

2500000

- > ESSAR LTD (STRUCTEN PRE FAB) FERRY TERMINAL HAZIRA
- > ERECTION & INSTALLATION OF PRE ENGINEERED BUILDING

> GANESH INFRASTRUCTURE – GIDC ANKLESHWAR

> FABRICATION & ERECTION OF PFB (WITH MATERIAL)