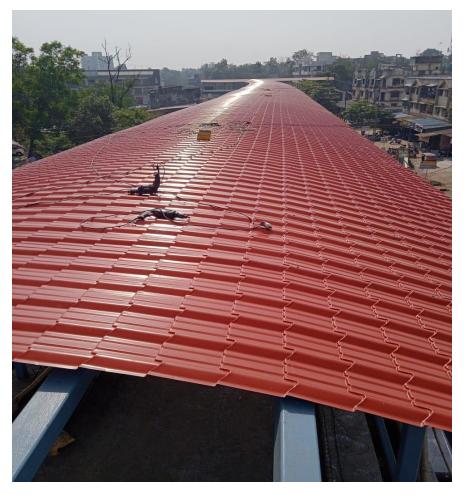

- > J K PROJECTS PVT. LTD. SKYWALK BRIDGE SILVASA D & NH
- > INSTALLATION OF TILES PROFILE ROOF SHEETS

WhatsApp Video 2021-01-12 at 16.20.16.mp4

- > J K PROJECTS PVT. LTD. SKYWALK BRIDGE SILVASA D & NH
- ➤ INSTALLATION OF TILES PROFILE ROOF SHEETS )