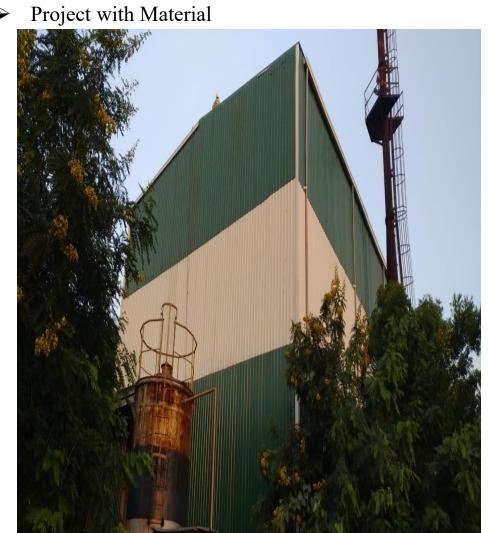

2500000

- > ESSAR LTD (STRUCTEN PRE FAB) FERRY TERMINAL HAZIRA
- > ERECTION & INSTALLATION OF PRE ENGINEERED BUILDING

> GANESH INFRASTRUCTURE – GIDC ANKLESHWAR

> FABRICATION & ERECTION OF PFB (WITH MATERIAL)